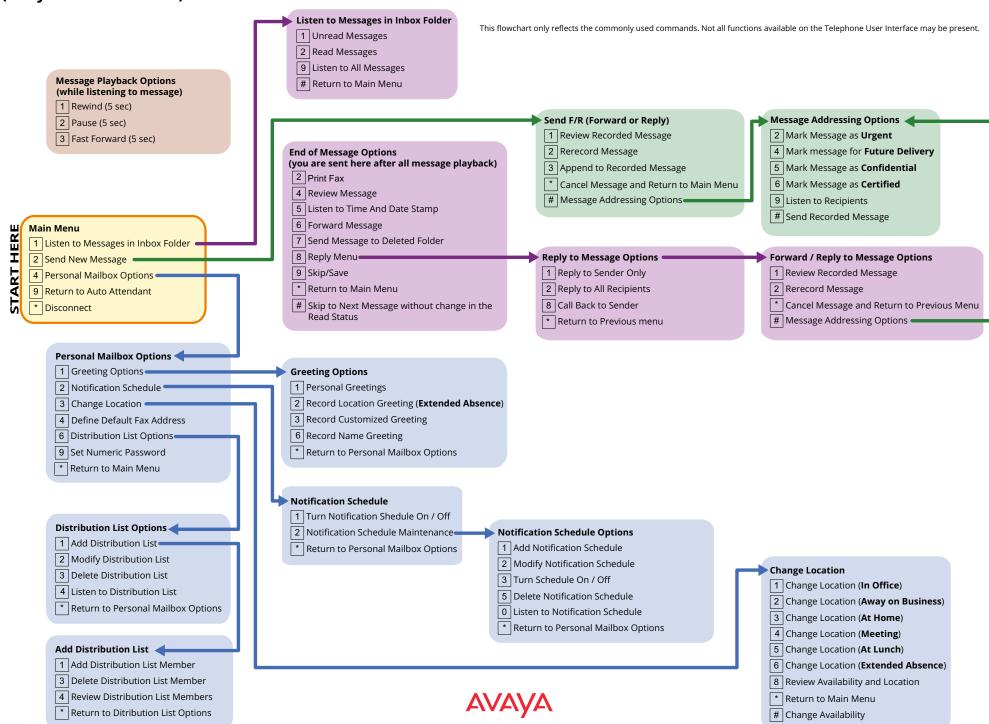

#### **Accessing Your Mailbox**

1. Dial into the system.

From inside:

From outside:

2. Press # when the system answers.

**Note**: You may not need to go through these steps if you are dialing in from within your company, and if your telephone system offers voice messaging integration. In most cases, you will need only to enter your password.

- 3. Enter your Mailbox number.
- 4. Enter your password.

#### **Change Your Password**

- 1. Log into your mailbox.
- 2. From the Main Menu, press 4.
- 3. From the Personal Mailbox Options, press 9.
- Follow the voice instructions to modify your password.

## **Listen to Voice Messages**

- 1. Log into your Mailbox.
- 2. From the Main Menu, press **1**.
- Select one of the following options: New (unread) messages, press 1 Old (read) message, press 2 All messages, press 9

#### **Message Playback Control**

During message playback:

Rewind message (5 sec), press 1

Pause message (5 sec), press 2

Fast Forward message (5 sec), press 3

## **Configuring Greetings**

Note: The keys entered here assumes that you're logged in and are currently in the main menu.

| Mailbox Configuration                 |       |
|---------------------------------------|-------|
| Change your Name Greeting             | 4-1-6 |
| Change your Extended Absence Greeting | 4-1-2 |
| Change your Personal Mailbox Greeting | 4-1-1 |
| Change Location to In Office          | 4-3-1 |
| Change Location to Extended Absence   | 4-3-6 |
| Change your Password                  | 4-9   |

Note: The keys entered here assumes that you've listened to or are listening to a message.

| Reply to Message | 8 |
|------------------|---|
| Save Message     | 9 |
| Delete Message   | 7 |

IX Messaging is a registered trademarks of Avaya Inc. All other company names, brand names, product names and terminologies are the property and/or trademarks of their respective companies.

# **Aries TUI Flowchart**

(Avaya Aria Emulation)